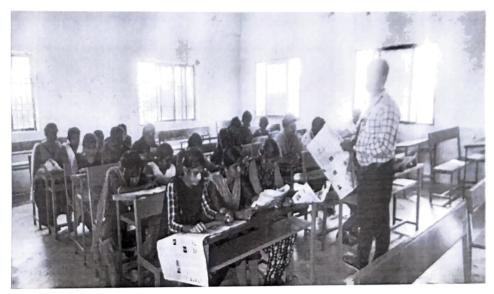

## **TEACHER TEACHES TEACHERS (TTT) SCHEME**

Speaker

### MAM SCHOOL OF ENGINEERING

SIRUGANUR TRICHY

DEPARTMENT OF MECHATRONICS ENGINEERING

ACADEMIC YEAR 2019-2020 ODD SEMESTER

TEACHER TEACH TEACHERS (TTT) SCHEME

: Mrs.Deepika

Assistant Professor

Mechatronics Engineering

Staff Attended

: Mr.M.Chandrasekar

Mr.Ravichandran

Mr.Tamilarasan

Mr.Arumugasamy

Mr.Karthikeyan

Mr.S.Saravanan

Topic

: 5G Technology

Venue

: Smagt-Class

Date

Time

: 9.9.2019 : 2.30pm to 3.30pm

\*\* Enclosure Report

Logistics.