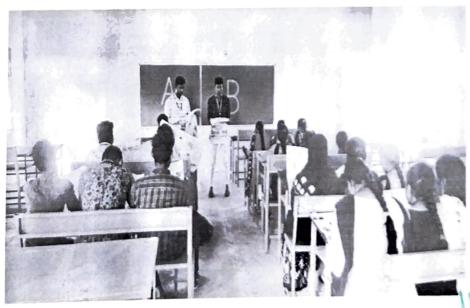

## **TEACHER TEACHES TEACHERS (TTT) SCHEME**

The session was initiated by Mrs. J.Deepika Assistant Professor/MCT as per the substitute 3 time. The following faculty were attended the program.

- 1. K.Karthikeyon
- 2. Mr.Tamitarasan
- 3. A.Karthick Kumar
- 4. Mr. Sridher
- 5. M.Chandrasekar
- 6. Mr.Partibun
- 7. S.Saravanan

The speaker has given the lecture on the following topics

- Introduction to 5G
- 2. Evolution from 1G to 5G
- 3. Feature
- 4. Architecture
- 5. Hardware and Software of 5G
- 6. Advantages and Applications