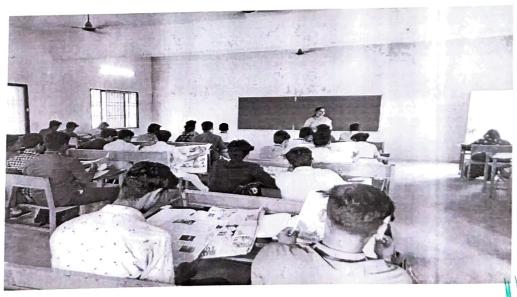

## **TEACHER TEACHES TEACHERS (TTT) SCHEME**

Speaker

### MAM SCHOOL OF ENGINEERING

SIRUGANUR TRICHY

DEPARTMENT OF MECHATRONICS ENGINEERING

ACADEMIC YEAR 2019-2020 ODD SEMESTER

TEACHER TEACH TEACHERS (TTT) SCHEME

: Mrs.Deepika

Assistant Professor

Mechatronics Engineering

Staff Attended

: Mr.M.Chandrasekar

Mr.Ravichandran

Mr.Tamilarasan

Mr.Arumugasamy

Mr.Karthikeyan

Mr.S.Saravanan

Topic

: 5G Technology

Venue

: Smagt-Class

Date

Time

: 9.9.2019 : 2.30pm to 3.30pm

\*\* Enclosure Report

Logistics.

## **TEACHER TEACHES TEACHERS (TTT) SCHEME**

The session was initiated by Mrs. J.Deepika Assistant Professor/MCT as per the substitute 3 time. The following faculty were attended the program.

- 1. K.Karthikeyon
- 2. Mr.Tamitarasan
- 3. A.Karthick Kumar
- 4. Mr. Sridher
- 5. M.Chandrasekar
- 6. Mr.Partibun
- 7. S.Saravanan

The speaker has given the lecture on the following topics

- Introduction to 5G
- 2. Evolution from 1G to 5G
- 3. Feature
- 4. Architecture
- 5. Hardware and Software of 5G
- 6. Advantages and Applications