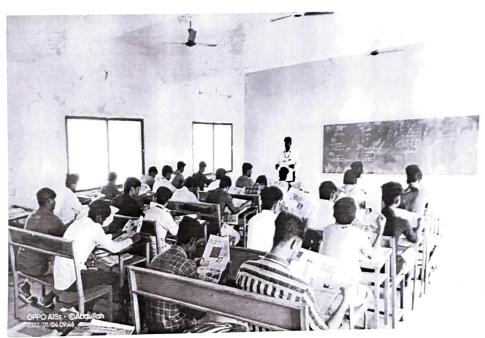

## **BEST PRACTICE 2**

## NEWS PAPER READING HOUR

|      | ARTMENT: | ECE     |           |         | M.A.M. SCI<br>RUGANUR,<br>ACADEMIO<br>CLA<br>STER: VIII | TIRUCHIR    | APPAL<br>6 – 201 | LI - 621105     | HALL NO:              | AD 3 | 112     |                    |
|------|----------|---------|-----------|---------|---------------------------------------------------------|-------------|------------------|-----------------|-----------------------|------|---------|--------------------|
| DAY  | I        | 2       |           | 3       | 4                                                       | 5           |                  | 6               | 7                     |      | 8       | 9                  |
| 1    | EC6019   | EC6802  | TEA BREAK | EC6802  | EC6019                                                  | GD          |                  | News<br>reading | PROJEC<br>T<br>EC6801 | AK   | PROJECT | PROJEC             |
| - 11 | MG6071   | PROJECT |           | EC6802  | PROJECT                                                 | EC6801      | BREAK            | News<br>reading |                       |      | MG6071  | EC6019             |
| 111  | EC6801   | EC6019  |           | PROJECT |                                                         | EC6801      |                  | MG6071          | News<br>Reading       | BRE, | EC6802  | Student<br>Seminar |
| IV   | MG6071   | MG6071  | T I       | EC6802  | PROJECT                                                 | EC6802      | LUNCH            | LRT             | News<br>Reading       | TEA  | PROJECT | PROJECT            |
| V    | EC6019   | MG6071  |           | EC6019  | VR                                                      | PROJEC<br>T |                  | News<br>Reading | EC6801                |      | EC6801  | PROJECT            |